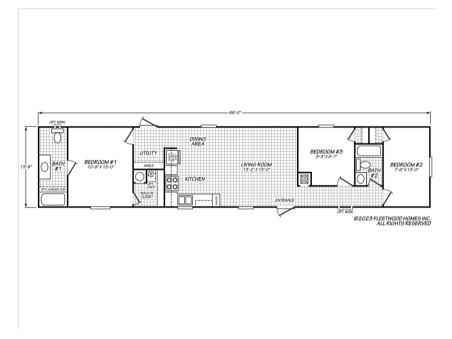

Floor Plan: Westfield Classic 146631 3 Bedrooms, 2 Bathrooms, 902 Square Feet Series: Westfield Classic | Type: Manufactured | Sections: Single-wide

SCAN FOR MORE DETAILS

# FLOOR PLAN

Because we have a continuous product updating and improvement process, prices, plans, dimensions, features, materials, specifications and availability are subject to change without notice or obligation. Please refer to working drawings for actual dimensions. Renderings and floor plans are artist's depictions only and may vary from the completed home. Square footage calculations and room dimensions are approximate subject to industry standards. Some features shown are optional.

#### cavcohomes.com

Copyright © 2023 Cavco Industies, Inc. All rights reserved.

Floor Plan: Westfield Classic 146631 3 Bedrooms, 2 Bathrooms, 902 Square Feet Series: Westfield Classic | Type: Manufactured | Sections: Single-wide