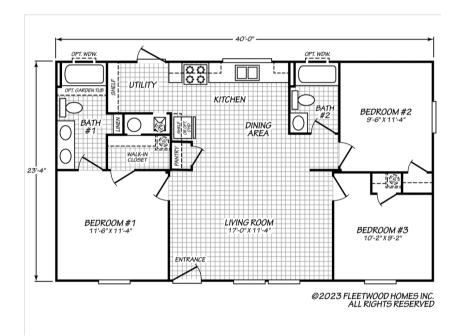

#### Floor Plan: The Summit 24403B

3 Bedrooms, 2 Bathrooms, 933 Square Feet Series: The Summit | Type: Manufactured | Sections: Double-wide

SCAN FOR MORE DETAILS

### **FLOOR PLAN**

Because we have a continuous product updating and improvement process, prices, plans, dimensions, features, materials, specifications and availability are subject to change without notice or obligation. Please refer to working drawings for actual dimensions. Renderings and floor plans are artist's depictions only and may vary from the completed home. Square footage calculations and room dimensions are approximate subject to industry standards. Some features shown are optional.