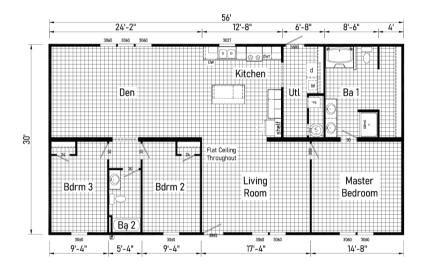

## Floor Plan: The Phoenix 32563A

3 Bedrooms, 2 Bathrooms, 1680 Square Feet Series: Phoenix | Type: Manufactured | Sections: Double-wide

## **FLOOR PLAN**

Because we have a continuous product updating and improvement process, prices, plans, dimensions, features, materials, specifications and availability are subject to change without notice or obligation. Please refer to working drawings for actual dimensions. Renderings and floor plans are artist's depictions only and may vary from the completed home. Square footage calculations and room dimensions are approximate subject to industry standards. Some features shown are optional.

## Floor Plan: The Phoenix 32563A

3 Bedrooms, 2 Bathrooms, 1680 Square Feet Series: Phoenix | Type: Manufactured | Sections: Double-wide

SCAN FOR MORE DETAILS