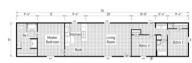

## Floor Plan: The Phoenix 16763A 3 Bedrooms, 2 Bathrooms, 1140 Square Feet Series: Phoenix | Type: Manufactured | Sections: Single-wide

**FLOOR PLAN** 

LINE DRAWING COMING SOON

materials, specifications and availability are subject to change without notice or obligation. Please refer to working drawings for actual dimensions. Renderings and floor plans are artist's depictions only and may vary from the completed home. Square footage calculations and room dimensions are approximate subject to industry standards. Some features shown are optional.

## **Floor Plan: The Phoenix 16763A** 3 Bedrooms, 2 Bathrooms, 1140 Square Feet Series: Phoenix | Type: Manufactured | Sections: Single-wide

SCAN FOR MORE DETAILS