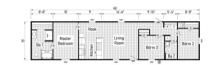

### Floor Plan: The Phoenix 16663A 3 Bedrooms, 2 Bathrooms, 1056 Square Feet Series: Phoenix | Type: Manufactured | Sections: Single-wide

FLOOR PLAN

LINE DRAWING COMING SOON

SCAN FOR MORE DETAILS

## Floor Plan: The Phoenix 16663A 3 Bedrooms, 2 Bathrooms, 1056 Square Feet Series: Phoenix | Type: Manufactured | Sections: Single-wide

SCAN FOR MORE DETAILS