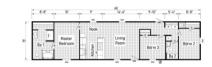

## Floor Plan: The Phoenix 16663A 3 Bedrooms, 2 Bathrooms, 1056 Square Feet Series: Phoenix | Type: Manufactured | Sections: Single-wide

**FLOOR PLAN** 

LINE DRAWING COMING SOON

Because we have a continuous product updating and improvement process, prices, plans, dimensions, features, materials, specifications and availability are subject to change without notice or obligation. Please refer to working drawings for actual dimensions. Renderings and floor plans are artist's depictions only and may vary from the completed home. Square footage calculations and room dimensions are approximate subject to industry standards. Some features shown are optional.

## Floor Plan: The Phoenix 16663A 3 Bedrooms, 2 Bathrooms, 1056 Square Feet Series: Phoenix | Type: Manufactured | Sections: Single-wide

SCAN FOR MORE DETAILS