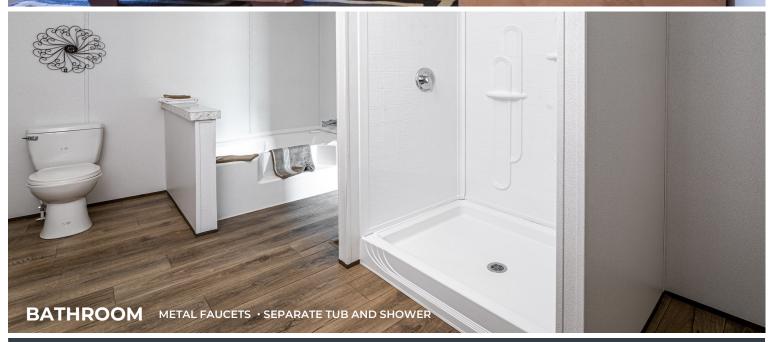

## KITCHEN

DINING NOOK KITCHEN APPLIANCES LED CAN LIGHTS THROUGHOUT 8' FLAT CEILINGS METAL FAUCETS

LIVING ROOM LOW-E WINDOWS 2X8 FLOOR JOISTS

BATHROOM METAL FAUCETS SEPARATE TUB AND SHOWER

WWW.CAVCO.COM

CONTACT: WILL HILL SALES MANAGER will.hill@cavco.com 865-456-0234