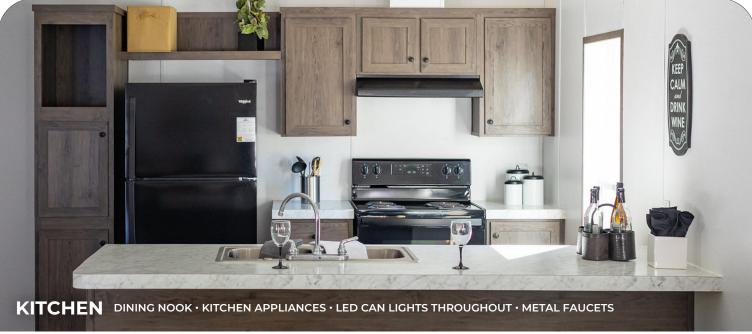

## KITCHEN

DINING NOOK KITCHEN APPLIANCES LED CAN LIGHTS THROUGHOUT 8' FLAT CEILINGS METAL FAUCETS

LIVING ROOM LOW-E WINDOWS 2X8 FLOOR JOISTS

BATHROOM METAL FAUCETS SEPARATE TUB AND SHOWER

WWW.CAVCO.COM

CONTACT: WILL HILL SALES MANAGER will.hill@cavco.com 865-456-0234