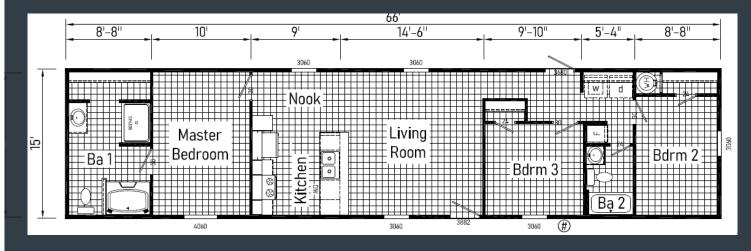

The perfect balance of comfort and reliability in an affordable package. Introducing the Phoenix manufactured home series from Cavco North Carolina - a spacious floorplan for the growing family, impeccably designed to be your new forever home. With a layout ideal for entertaining, the open concept living room allows hosts to keep an eye on their meal preparation without missing a minute of the conversation. Complete with three bedrooms, two baths and washer/dryer hookup, the Phoenix is move-in ready.