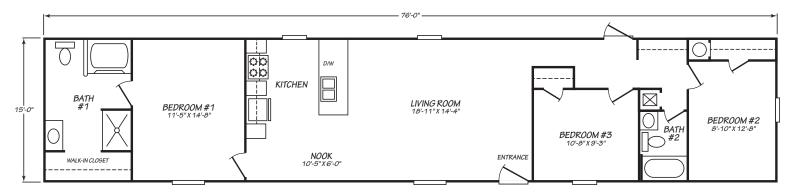

**3** BEDROOMS

2 BATHS

**1,140** SQFT

The perfect balance of comfort and reliability in an affordable package. Introducing the Phoenix manufactured home series from Cavco North Carolina – a spacious floorplan for the growing family, impeccably designed to be your new forever home. With a layout ideal for entertaining, the open concept living room allows hosts to keep an eye on their meal preparation without missing a minute of the conversation. Complete with three bedrooms, two baths and washer/dryer hookup, the Phoenix is move-in ready.