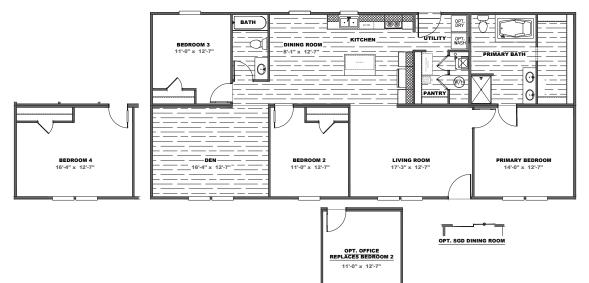

# THE EAGLE 60

### 3/4 beds | 2 baths | 1,580 sq. ft. | 28x60



#### POPULAR STANDARD FEATURES

- 8' Flat Ceilings
- 30" Overhead DuraCraft Cabinets
- Picture Frame Cabinet Doors (w/ Hidden Hinges)
- Kitchen Island w/ Overhang
- Glamour Bath w/ Montrose Fiberglass Tub
- 6 Panel Steel Front Door
- 2 Panel Arched Interior Door
- Cottage Rear Door w/ 9 Light Window

- Low E Argon Gas Insulated Windows
- Insulated Windowsecobee Smart Thermostat
- E L CELD
- Exterior GFI Recept
- Double Marriage Wall Construction
- 5.2lb. Rebond Pad
- Dishwasher

Lite 5

- Smooth Top Range
- Walk-In Pantry
- 25 oz. R2X Stain Resistant Carpet

## AVAILABLE OPTIONS

#### OSB Wrap

- Dormer
- Sliding Glass Door (Model Specific)
- 2x6 Sidewalls with R-21 Insulation
- Recessed Frame
  - Front Storm Door (Ship Loose)
- Wind Zone II w/OSBWind Zone III w/OSB
- 2" Mini Blinds Stai