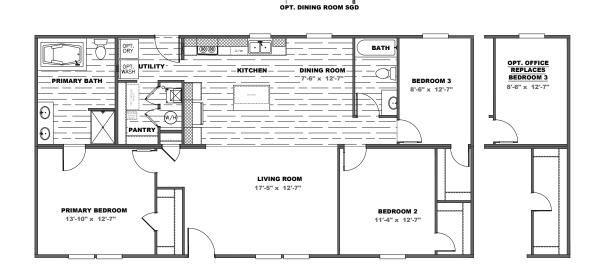

# **THE EAGLE 52**

## 3/4 beds | 2 baths | 1,369 sq. ft. | 28x52

## POPULAR STANDARD FEATURES

- 8' Flat Ceilings
- 30" Overhead DuraCraft Cabinets
- Picture Frame Cabinet Doors (w/ Hidden Hinges)
- Kitchen Island w/ Overhang
- Glamour Bath w/ Montrose Fiberglass Tub
- 6 Panel Steel Front Door
- 2 Panel Arched Interior Door
- Cottage Rear Door w/ 9 Light Window

- Low E Argon Gas **Insulated Windows**
- ecobee Smart Thermostat
- Lite 5
- Exterior GFI Recept
- Double Marriage Wall Construction
- 5.2lb. Rebond Pad
- Dishwasher
- Smooth Top Range
- Walk-In Pantry
- 25 oz. R2X Stain Resistant Carpet