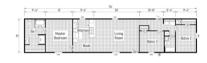

#### Floor Plan: The Phoenix 16763A 3 Bedrooms, 2 Bathrooms, 1140 Square Feet Series: Phoenix | Type: Manufactured | Sections: Single-wide

FLOOR PLAN

LINE DRAWING COMING SOON

Because we have a continuous product updating and improvement process, prices, plans, dimensions, features, materials, specifications and availability are subject to change without notice or obligation. Please refer to working drawings for actual dimensions. Renderings and floor plans are artist's depictions only and may vary from the completed home. Square footage calculations and room dimensions are approximate subject to industry standards. Some features shown are optional.

### Floor Plan: The Phoenix 16763A 3 Bedrooms, 2 Bathrooms, 1140 Square Feet Series: Phoenix | Type: Manufactured | Sections: Single-wide

SCAN FOR MORE DETAILS