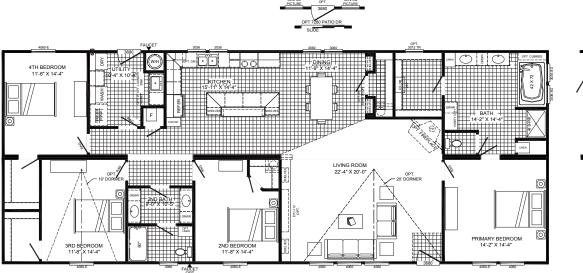

## **The Leahy B6052ADM** 2,280 Sq Ft | 4 Beds | 2 Baths | 32x80

The home series and floor plans indicated will vary by retailer and state. Your local Home Center can quote you on specific prices and terms of purchase for specific homes. Buccaneer Homes invests in continuous product and process improvement. All home series, floor plans, specifications, dimension, features, materials, availability, and starting prices shown on this website are artist's renderings or estimates, and are subject to change without notice. Dimensions are nominal and length and width measurements are from exterior wall.