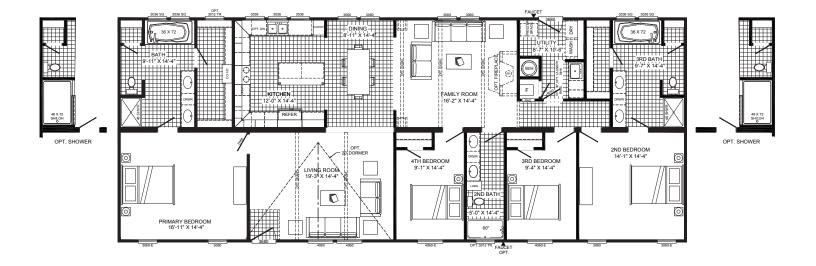

## The Roddy B6046ADM 2,280 Sq Ft | 4 Beds | 3 Baths | 32x80

The home series and floor plans indicated will vary by retailer and state. Your local Home Center can quote you on specific prices and terms of purchase for specific homes. Buccaneer Homes invests in continuous product and process improvement. All home series, floor plans, specifications, dimension, features, materials, availability, and starting prices shown on this website are artist's renderings or estimates, and are subject to change without notice. Dimensions are nominal and length and width measurements are from exterior wall.