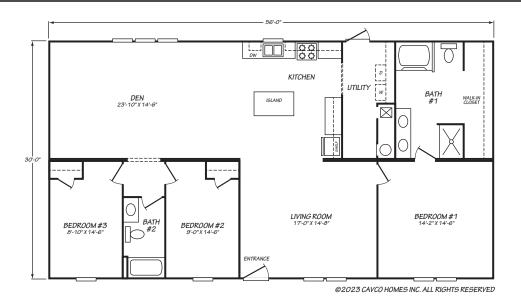

The perfect balance of comfort and reliability in an affordable package. Introducing the Phoenix manufactured home series from Cavco North Carolina – a spacious floorplan for the growing family, impeccably designed to be your new forever home. With a layout ideal for entertaining, the open concept living room allows hosts to keep an eye on their meal preparation without missing a minute of the conversation. Complete with three bedrooms, two baths and washer/dryer hookup, the Phoenix is move-in ready.

KITCHEN DINING NOOK KITCHEN APPLIANCES LED CAN LIGHTS THROUGHOUT 8' FLAT CEILINGS METAL FAUCETS

LIVING ROOM LOW-E WINDOWS 2X8 FLOOR JOISTS BATHROOM METAL FAUCETS SEPARATE TUB AND SHOWER **CONTACT:** Will Hill sales manager will.hill@cavco.com 865-456-0234