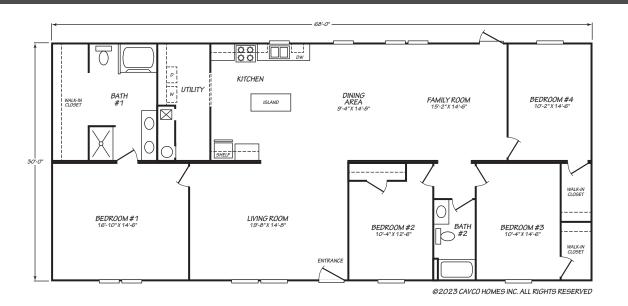

## 4 BEDROOMS

**2** BATHS

**2,040** SQ FT

The perfect balance of comfort and reliability in an affordable package. Introducing the Phoenix manufactured home series from Cavco North Carolina – a spacious floorplan for the growing family, impeccably designed to be your new forever home. With a layout ideal for entertaining, the open concept living room allows hosts to keep an eye on their meal preparation without missing a minute of the conversation. Complete with three bedrooms, two baths and washer/dryer hookup, the Phoenix is move-in ready.